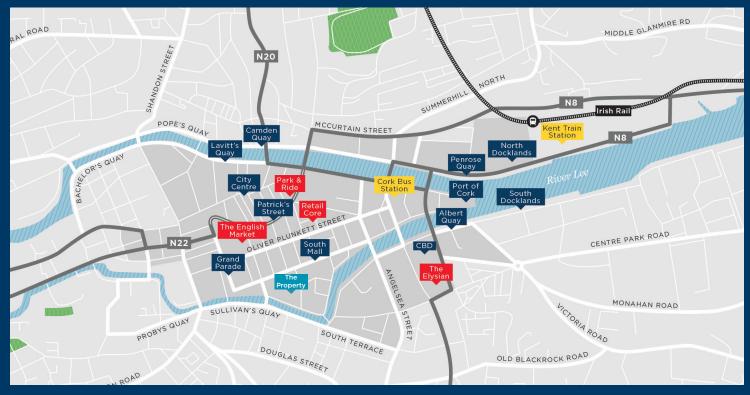

Excellent access to local public transport, hotels, cafes, gyms and restaurants.

Nearby occupiers include City Hall, Imperial Hotel, AIB Bank, Bank of Ireland, Maldron Hotel.

Spacious, modern entrance foyer with separate access to the ground floor suite, if required.

BER C3 BER No. 800169260 425.12kWh/m²/yr

15 minutes walk to Kent Train Station with Car Parking

TFI Bike Station TFI Bike Station located nearby on South Mall

|             | Ρ |
|-------------|---|
| $\supset$ ) | В |
|             | n |
|             |   |

ark & Ride us Stop earby

7 minutes walk to Cork Bus Station