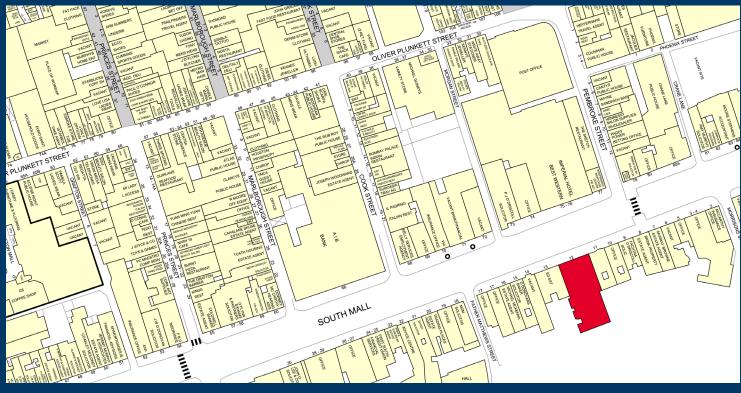

Located on South Mall, one of the most prestigious business addresses in Cork.

Lift and stairs access, suspended ceilings with recessed LED PIR lighting, fully air conditioned, excellent natural light.