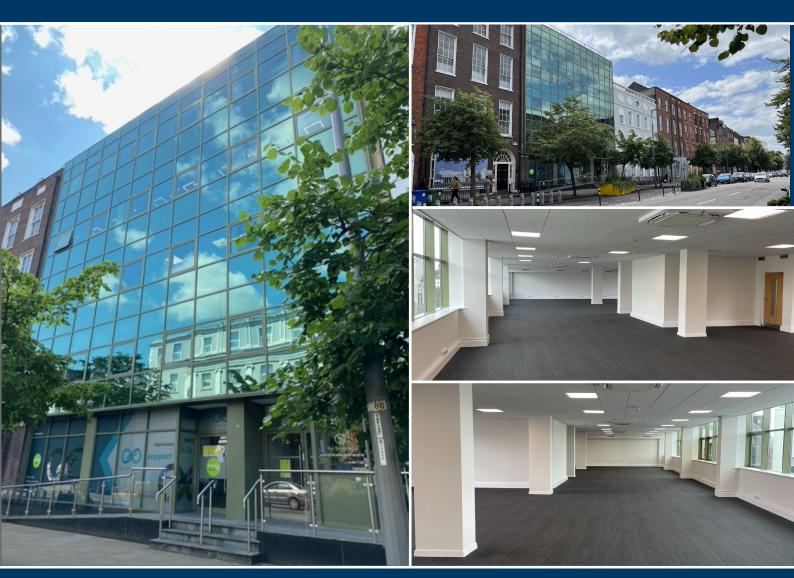

## HIGH PROFILE OFFICE BUILDING TO LEASE

## No. 12 South Mall, Cork

### **PROPERTY HIGHLIGHTS**

Modern office to let.

Remaining available space - Fourth/Fifth Floors: 4,670 sq ft (434 sq m)

South Mall is home to Cork's major financial institutions and professional service providers.

Located on South Mall, one of the most prestigious business addresses in Cork.

Lift and stairs access, suspended ceilings with recessed LED PIR lighting, fully air conditioned, excellent natural light.